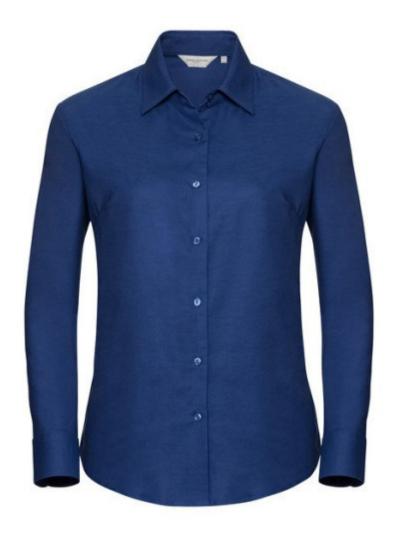

# RUSSELL EASY CARE OXFORD WOMEN'S LONG SLEEVE SHIRT

#### **Basic informations**

Color: Bright royal

Size: 3XL

# **Specification**

RUSSELL Women's Long Sleeve Shirt EASY CARE OXFORD.Ideal choice for corporate wear because everyone looks good.Classical collar with or without buttons, two buttons on cuff.70% Cotton / 30% Oxford polyester, 130/135 g / m2.Wash at 40 degrees.EASY CARE - dries quickly, easy to iron whiteXS